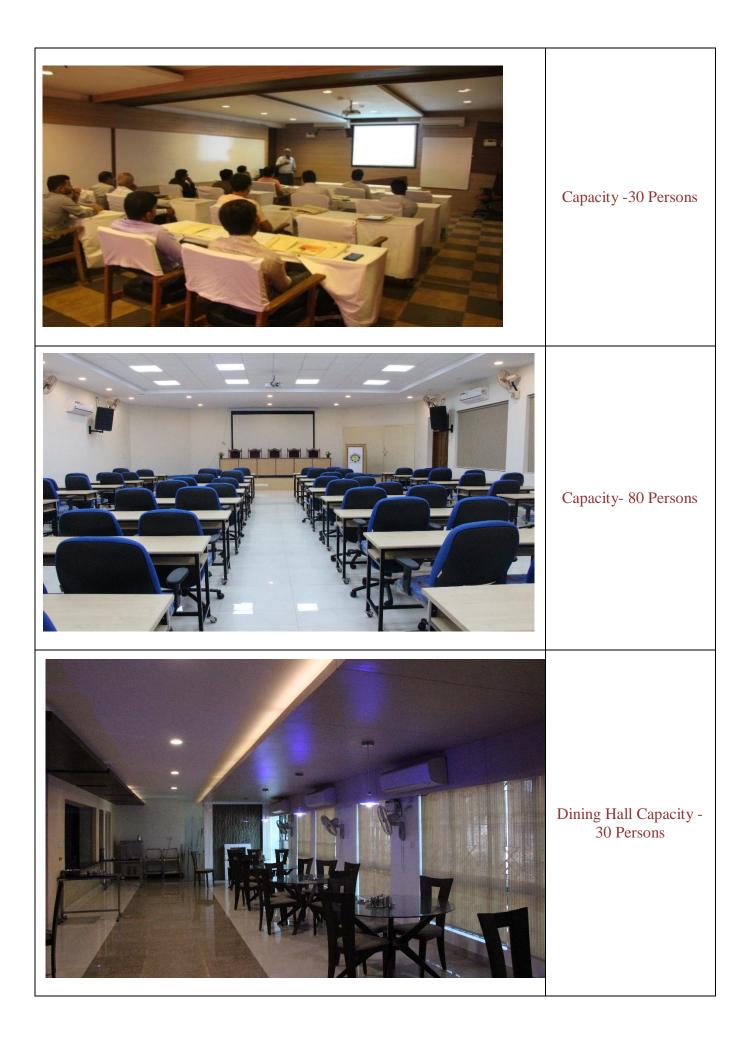

## NPC, AIP-Chennai Executive Hostel and Training Facilities Rate List

With 27 single and 4 double air conditioned rooms furnished with TV and provisioned with supply of hot and cold water and attached with a modern Dining & Kitchen hall facility with seating capacity of 30 the executive hostel provides serene and green ambience for seminars, trainings and workshops.

The training facilities include air conditioned conference and lecture rooms with audio-visual facilities. An air conditioned auditorium with a seating capacity of 80 is available.

Institutions and organizations can avail these facilities at the following rates.