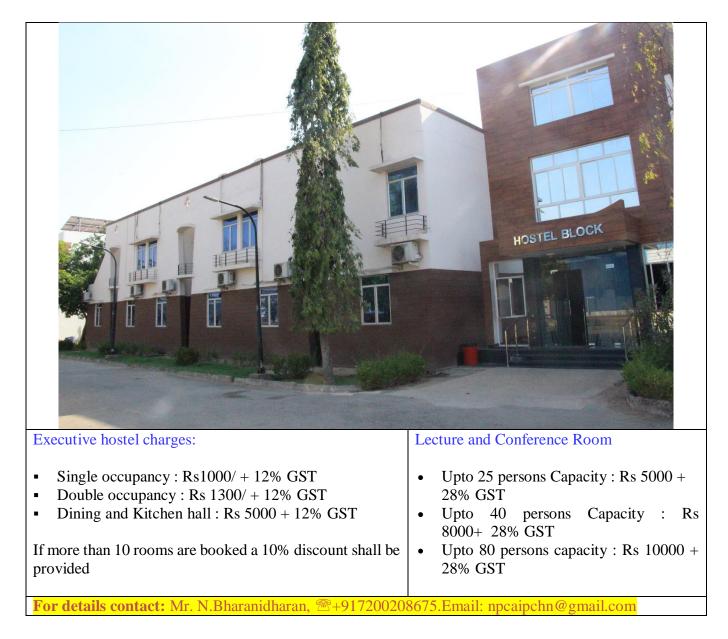

## NPC, AIP-Chennai Executive Hostel and Training Facilities Rate List

With 27 single and 4 double air conditioned rooms furnished with TV and provisioned with supply of hot and cold water and attached with a modern Dining & Kitchen hall facility with seating capacity of 30 the executive hostel provides serene and green ambience for seminars, trainings and workshops.