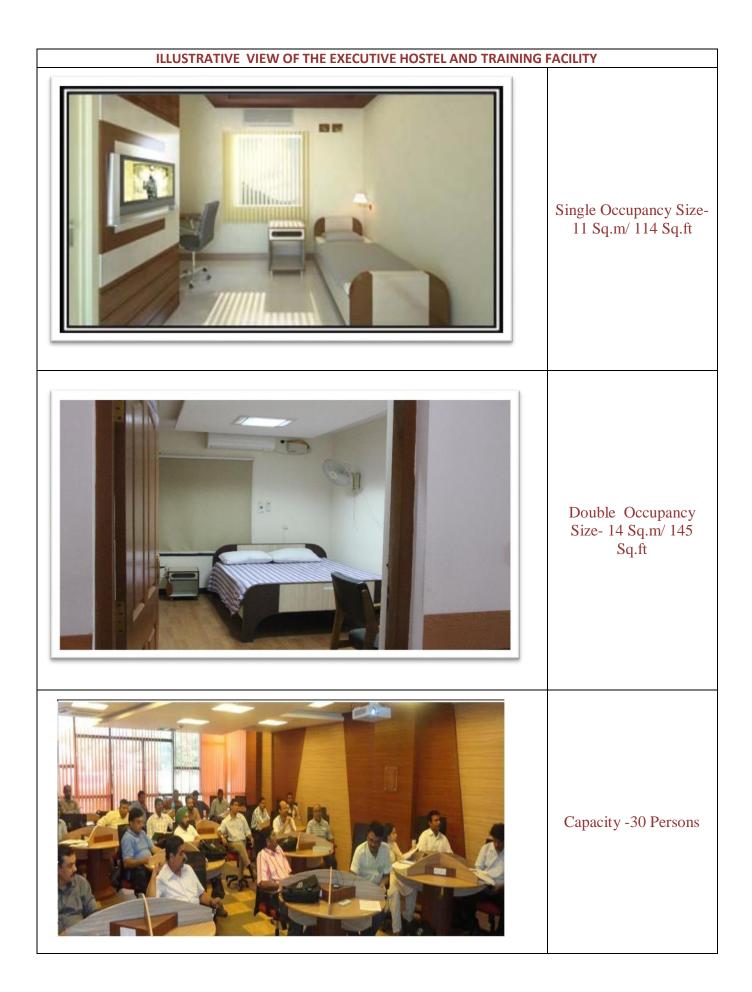

The training facilities include air conditioned conference and lecture rooms with audio-visual facilities. An air conditioned auditorium with a seating capacity of 80 is available.

Institutions and organizations can avail these facilities at the following rates.